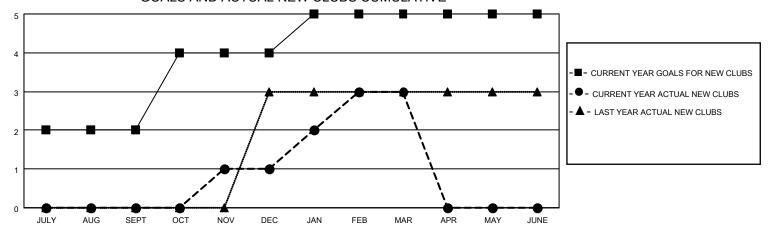

## GOALS AND ACTUAL NEW CLUBS CUMULATIVE

## MONTHLY MEMBERSHIP PROGRESS REPORT

LOCATION INDIA District 322C5 Results as of: 3/31/2022

| Clubs RESULTS FOR 2021-2022 |   |   |   | Members RESULTS FOR 2021-2022 |     |    |    |
|-----------------------------|---|---|---|-------------------------------|-----|----|----|
|                             |   |   |   |                               |     |    |    |
| JULY/AUG/SEPT               | 2 | 0 | 5 | JULY/AUG/SEPT                 | 110 | 8  | 96 |
| OCT/NOV/DEC                 | 2 | 1 | 2 | OCT/NOV/DEC                   | 100 | 83 | 64 |
| JAN/FEB/MAR                 | 1 | 2 | 0 | JAN/FEB/MAR                   | 65  | 57 | 2  |
| APR/MAY/JUNE                | 0 | 0 | 0 | APR/MAY/JUNE                  | 0   | 0  | 0  |