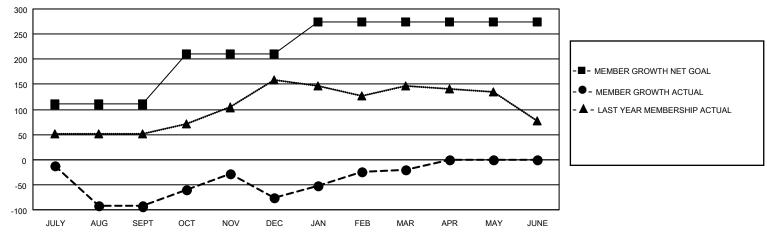

## GOALS AND ACTUAL MEMBERS CUMULATIVE

| DROPPED CLUBS: 7 |     | 23 CLUBS OF 53 ADDED 1 OR<br>MORE NEW MEMBERS | GENDER DISTRIBUTION                 |              |  |
|------------------|-----|-----------------------------------------------|-------------------------------------|--------------|--|
|                  |     | MALE                                          |                                     | 863 (57.88%) |  |
|                  |     |                                               | FEMALE                              | 628 (42.12%) |  |
| DROPPED MEMBERS  |     |                                               | NON BINARY                          | 0 (0.00%)    |  |
|                  |     |                                               | PREFER NOT TO ANSWER 0 (0.00%)      |              |  |
| DECEASED         | 3   |                                               |                                     |              |  |
| CLUB CANCELLED   | 93  | CLICK HERE FOR CUMULATIVE                     | TOTAL FAMILY UNIT MEMBERS           | 1,257        |  |
| OTHER            | 66  | MEMBERSHIP DATA                               |                                     |              |  |
| TOTAL            | 162 |                                               | FAMILY MEMBERS PAYING HALF DUES 902 |              |  |
|                  |     |                                               |                                     |              |  |

## MONTHLY MEMBERSHIP PROGRESS REPORT

LOCATION INDIA District 322C5 Results as of: 3/31/2022

| Clubs RESULTS FOR 2021-2022 |   |   |   | Members RESULTS FOR 2021-2022 |     |    |    |
|-----------------------------|---|---|---|-------------------------------|-----|----|----|
|                             |   |   |   |                               |     |    |    |
| JULY/AUG/SEPT               | 2 | 0 | 5 | JULY/AUG/SEPT                 | 110 | 8  | 96 |
| OCT/NOV/DEC                 | 2 | 1 | 2 | OCT/NOV/DEC                   | 100 | 83 | 64 |
| JAN/FEB/MAR                 | 1 | 2 | 0 | JAN/FEB/MAR                   | 65  | 57 | 2  |
| APR/MAY/JUNE                | 0 | 0 | 0 | APR/MAY/JUNE                  | 0   | 0  | 0  |